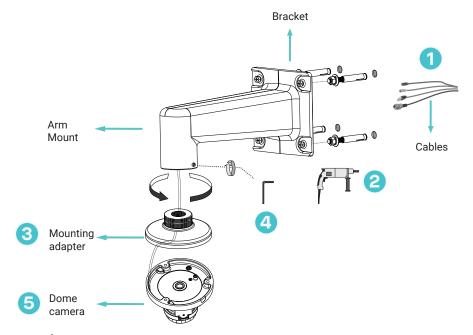

## Instructions:

\*Note: the ACC-SC-MNT-A1 Arm Mount is only compatible with the SC11 Dome Camera.

- 1. Route the ethernet and other cables through the wall, the bracket, and the arm mount.
- 2. Once the cables are run through, locate the position on the wall where you want to install the arm mount and the camera. Drill holes into the wall to secure the bracket to the wall and fasten the screws. The holes should be 10mm in diameter and 60mm deep.
- 3. Attach the mounting adapter to the arm mount by rotating it clockwise until tightly fastened.
- 4. Use a hex wrench to secure the mounting adapter to the arm mount.
- Connect the cabling to the dome camera, attach to the mounting adapter, and rescure the dome camera lid.