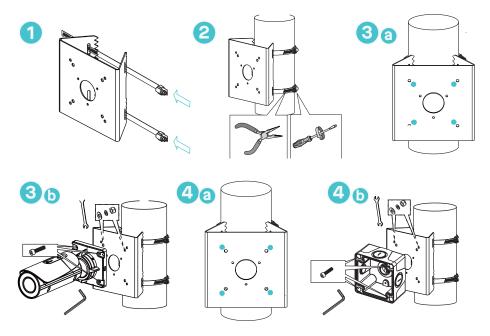

## Instructions:

- \*Note: the pole mount bracket is meant to accommodate a pole 90-152mm in diameter.
- 1. Pass the stainless steel straps through the bracket and around the pole.
- 2. Tighten the straps using a pincer plier and flat blad screwdriver.
- 3a. The 4 screw holes in the center can be used for monting the SC21 Bullet Camera.
- 3b. Secure the bullet camera directly to the pole mount using M6 screws.
- 4a. The 4 screw holes at the edges are used for mounting a junction box that connects either the SC21 Bullet Camera or SC11 Dome Camera.
- 4b. Secure the junction box with M5 screws, washers and hex heads.
- 5. Finish following the instructions on the ACC-SC-MNT-J1 Junction Box Installation Guide.