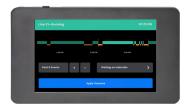

#### **HMI10**

#### **Touch Panel HMI**

Provide local operators with realtime status and control of production systems.