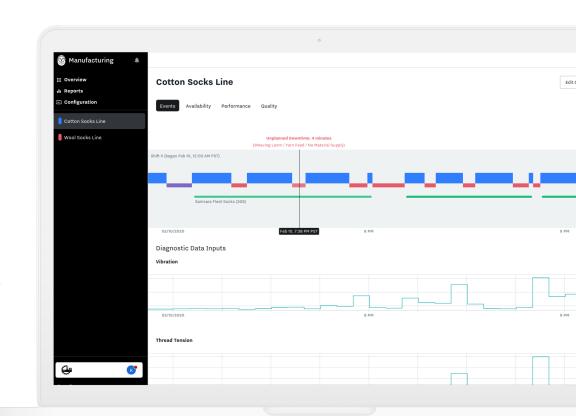

#### Manufacturing Analytics

Improve manufacturing performance with real-time OEE and downtime analytics.

#### **HISTORIAN**

Full visibility into your historical production data, alerts, and user actions.

Samsara offers a complete manufacturing platform to address your business needs. Our robust software feature set gives you the peace of mind that your production processes are running smoothly.