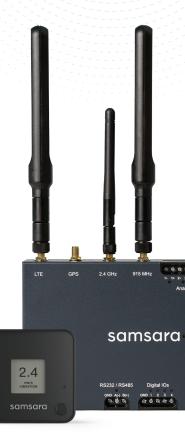

#### **IG21**

#### Industrial Control System

Visibility and control system designed for industrial and commercial environments with Cellular / WiFi.

#### **IG61**

#### Industrial Control System

Visibility and control system designed for large-scale industrial environments.