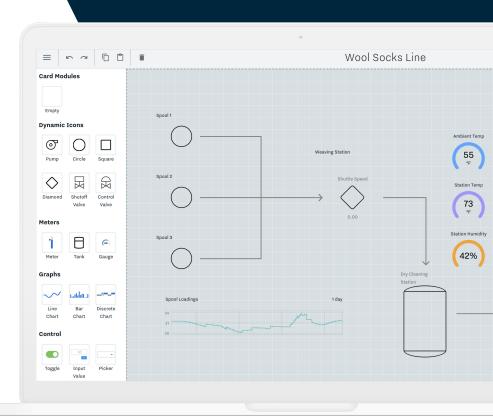

#### Monitoring & Control

Monitor machine health and production processes with flexible dashboards, reports, and alerts.

#### Manufacturing Analytics

Improve manufacturing performance with real-time OEE and downtime analytics.