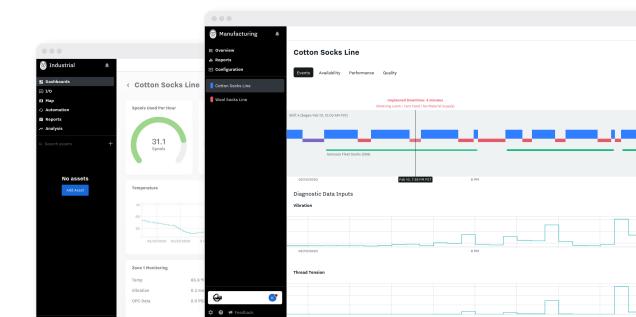

#### **REAL-TIME VISIBILITY**

Whether you're on-site or on-the-go, seamlessly manage your entire production process with our central dashboard.

#### **EASY TO USE**

Gain insights into your production process quickly. Configure and customize dashboards in just a few clicks.

#### Monitoring & Control

Monitor machine health and production processes with flexible dashboards, reports, and alerts.

#### Manufacturing Analytics

Improve manufacturing performance with real-time OEE and downtime analytics.