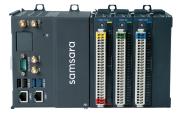

#### **IG61**

#### Industrial Control System

Visibility and control system designed for large-scale industrial environments.