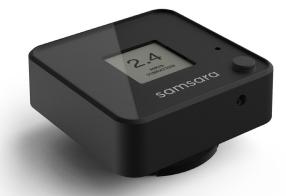

#### **HM11**

#### Machine Health **Monitor**

Wireless, real-time vibration and surface temperature sensors for critical industrial equipment.