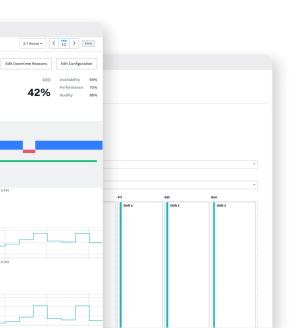

#### Manufacturing Analytics

Improve manufacturing performance with real-time OEE and downtime analytics.