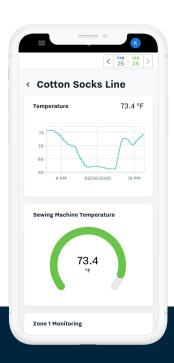

#### **REAL-TIME VISIBILITY**

Whether you're on-site or on-the-go, seamlessly manage your entire production process with our central dashboard.

#### Monitoring & Control

Monitor machine health and production processes with flexible dashboards, reports, and alerts.