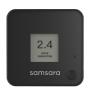

#### **HM11**

#### Machine Health **Monitor**

Wireless, real-time vibration and surface temperature sensors for critical industrial equipment.