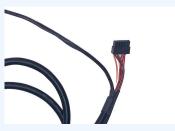

## 4 pieces of hardware to install

|             | PRODUCT                                                                    | QTY | COMPONENTS                                                                                            |
|-------------|----------------------------------------------------------------------------|-----|-------------------------------------------------------------------------------------------------------|
| max willing | <b>VG34</b> Vehicle IoT Gateway                                            | 1   | Telematics device with 1 USB port and 1 power port.                                                   |
|             | Samsara USB Hub<br>SKU: ACC-BTUH                                           | 1   | USB Hub with three USB ports and 1<br>USB cord - also has a required power<br>pass through component. |
|             | <b>CM3X</b><br>[Front or dual-facing]<br>Al Dash Cam                       | 1   | [Front or dual-facing] 1 USB cord for power and data transfer.                                        |
|             | 1708 style VG cable<br>6 pin SKU: CBL-VG-1708<br>9 pin SKU: CBL-VG-1708-9P | 1   | [6 pin or 9 pin cable]<br>1708 style cables have a USB cord<br>for data transfer and a power plug.    |

## Installing the USB Hub

5 components need to be plugged in:

Insert the 1708's power plug into the USB Hub.

4 & 5
Insert the USB Hub's
USB and Power
plugs into the VG34