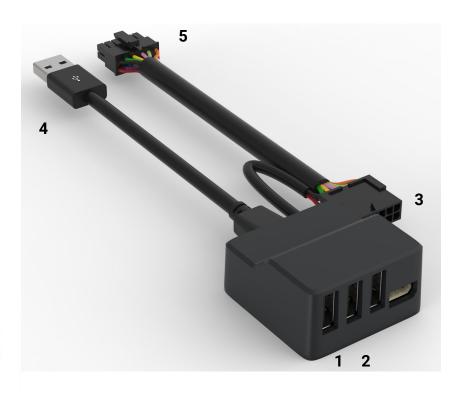

## Installing the USB Hub

5 components need to be plugged in:

Insert the 1708's power plug into the USB Hub.

4 & 5
Insert the USB Hub's
USB and Power
plugs into the VG34