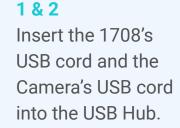

## Installing the USB Hub

5 components need to be plugged in:

Insert the 1708's power plug into the USB Hub.

4 & 5
Insert the USB Hub's
USB and Power
plugs into the VG34