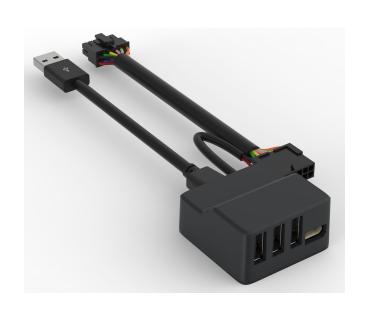

## 4 pieces of hardware to install

|             | PRODUCT                                                                    | QTY | COMPONENTS                                                                                            |
|-------------|----------------------------------------------------------------------------|-----|-------------------------------------------------------------------------------------------------------|
| max willing | <b>VG34</b> Vehicle IoT Gateway                                            | 1   | Telematics device with 1 USB port and 1 power port.                                                   |
|             | Samsara USB Hub<br>SKU: ACC-BTUH                                           | 1   | USB Hub with three USB ports and 1<br>USB cord - also has a required power<br>pass through component. |
|             | <b>CM3X</b><br>[Front or dual-facing]<br>Al Dash Cam                       | 1   | [Front or dual-facing] 1 USB cord for power and data transfer.                                        |
|             | 1708 style VG cable<br>6 pin SKU: CBL-VG-1708<br>9 pin SKU: CBL-VG-1708-9P | 1   | [6 pin or 9 pin cable]<br>1708 style cables have a USB cord<br>for data transfer and a power plug.    |