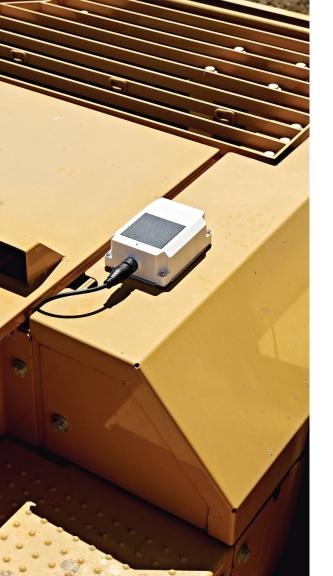

## Asset Gateway for **Powered Assets**

Asset gateways offer live GPS tracking for powered assets, show engine hours and equipment utilization rates, and feature a solar powered battery backup.

AG45

## Unpowered **Asset Tracker**

Weatherproof trackers provide automated inventory reporting and locate valuable mobile assets in real time in cases of theft.