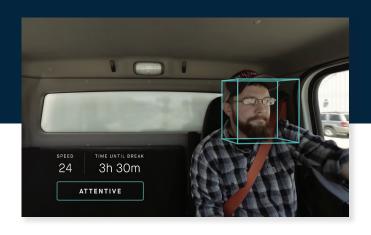

#### **FLEET SAFETY**

HD dash cams automatically upload footage of critical events, while Al-powered reports expedite reviews for exoneration or coaching.

## Promote Driver Safety

HD dash cams and Al-powered distracted driving detection capture footage of critical events, increasing driver safety and lowering accident-related costs. Video evidence lets you exonerate drivers and expedite insurance claims.