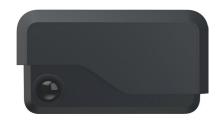

## **High-Definition** Al Dash Cams

Front- and dual-facing cameras with embedded AI detect distracted driving, tailgating, rolling stops, and more.

**AG24** 