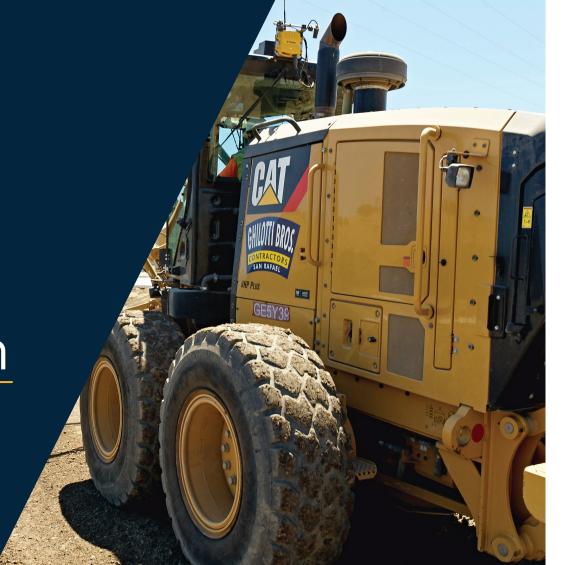

## Ghilotti Bros., Inc.

Bay Area construction company relies on Samsara for innovative ways to streamline operations and improve safety

With hundreds of trucks and pieces of equipment to keep tabs on, Ghilotti Bros. values having an integrated solution that provides new levels of visibility into their business. The team uses Samsara to track equipment spread out across multiple job sites and to monitor vehicle and asset utilization. Automatic reminders about upcoming maintenance needs allow the team to customize service schedules based on the expected wear and tear on the equipment.

But for Ghilotti Bros., the platform's safety tools top the list of Samsara benefits. Ghilotti Bros. tracks safety performance over time, currently clocking in at 375,000 man-hours safe, accident and injury-free.

• 140 **VEHICLE GATEWAYS** 

• 20

**ASSET GATEWAYS** 

provide real-time location visibility

• 375,000

HOURS ACCIDENT & INJURY FREE

At Ghilotti we view our team as our family, and Samsara keeps our family safe."