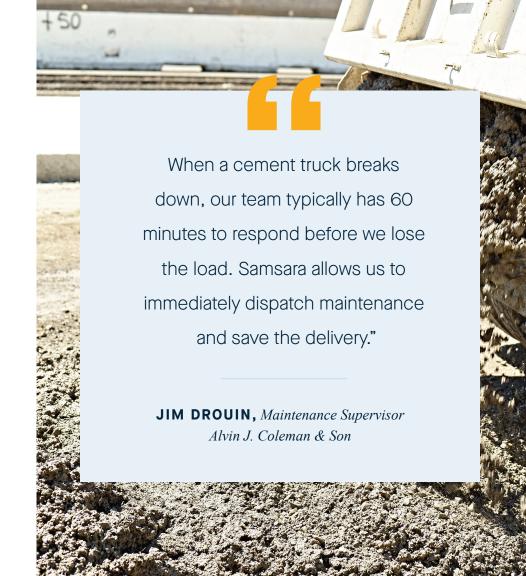

## Ghilotti Bros., Inc.

Bay Area construction company relies on Samsara for innovative ways to streamline operations and improve safety

With hundreds of trucks and pieces of equipment to keep tabs on, Ghilotti Bros. values having an integrated solution that provides new levels of visibility into their business. The team uses Samsara to track equipment spread out across multiple job sites and to monitor vehicle and asset utilization. Automatic reminders about upcoming maintenance needs allow the team to customize service schedules based on the expected wear and tear on the equipment.

But for Ghilotti Bros., the platform's safety tools top the list of Samsara benefits. Ghilotti Bros. tracks safety performance over time, currently clocking in at 375,000 man-hours safe, accident and injury-free.