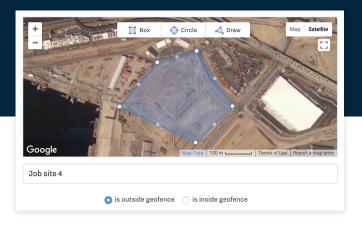

## Protect Valuable Equipment

Customizable geofences alert you instantly if assets move outside of your approved locations, helping you react quickly in cases of theft or unauthorized equipment use.