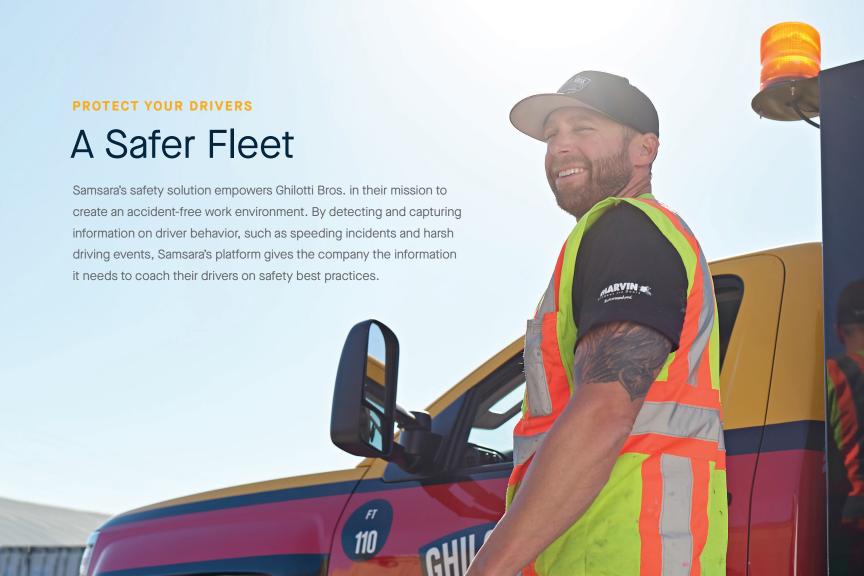

But for Ghilotti Bros., the platform's safety tools top the list of Samsara benefits. Ghilotti Bros. tracks safety performance over time, currently clocking in at 375,000 man-hours safe, accident and injury-free.

## Promote Driver Safety

HD dash cams and Al-powered distracted driving detection capture footage of critical events, increasing driver safety and lowering accident-related costs. Video evidence lets you exonerate drivers and expedite insurance claims.