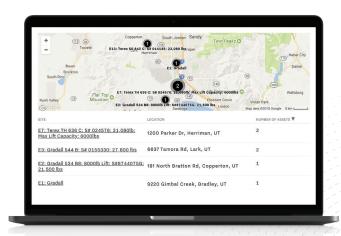

| CORE BUILDERS                                   |                         |                  |             |
|-------------------------------------------------|-------------------------|------------------|-------------|
| Asset Dormancy                                  | Mar 26, 3:31 PM -       | Apr 2, 3:31 DM 🕟 |             |
| Í                                               |                         |                  |             |
| ASSET                                           | LOCATION                | DORMANT (DAYS) ▼ | UTILIZATION |
| E2: Gradall 534 B8:<br>8000lb Lift:             | Eagle Mountain, UT      | · , ,            | -           |
| S#8744075G: 21,500 lbs                          |                         | 7+               |             |
| E8: Skytrak 10054: S#                           | E3: Gradall 544 B: S#   |                  | -           |
|                                                 | 0155330: 27,800 lbs     | 6                |             |
| E7: Terex TH 636 C: S#<br>024576: 21,080lb: Max | 3.6 mi WNW Lehi, UT     |                  | 1           |
| Lift Capacity: 6000lbs                          |                         |                  |             |
| E3: Gradall 544 B: S#                           | E16: 1998 Pettibone C-  | 6                | 1           |
| 0155330: 27,800 lbs                             | 8000: S#7087: 23,370lbs |                  |             |
| E12: Skytrak 10042:<br>S#F1793, 1794: 10,000lb  | Herriman, UT            | 6                | 1           |
| lift conneity                                   |                         |                  |             |

## Maximize Asset Utilization

Identify idle and heavily used assets with automated dormancy and equipment reports, then grow your business by redeploying underutilized assets to areas with higher demand.