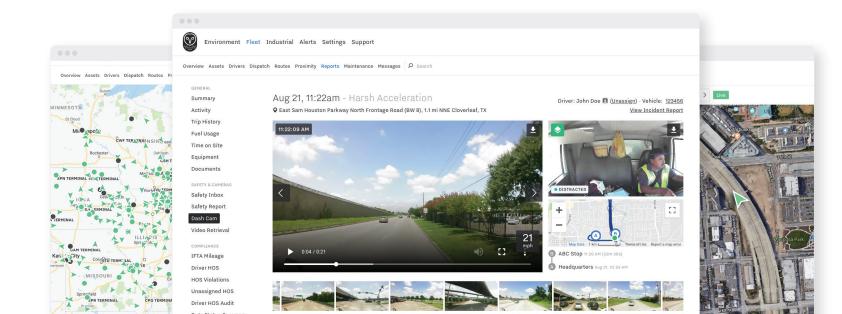

## Promote Driver Safety

HD dash cams and Al-powered distracted driving detection capture footage of critical events, increasing driver safety and lowering accident-related costs. Video evidence lets you exonerate drivers and expedite insurance claims.