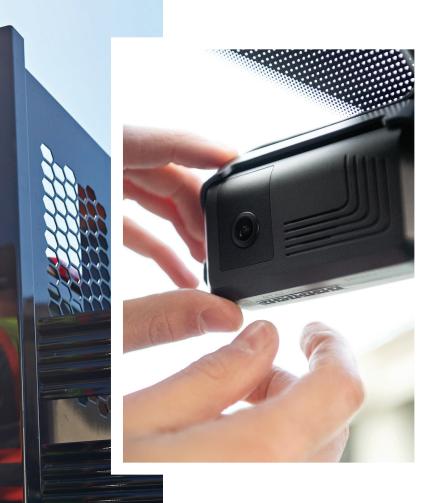

## **High-Definition** Al Dash Cams

Front- and dual-facing cameras with embedded AI detect distracted driving, tailgating, rolling stops, and more.

**AG24** 