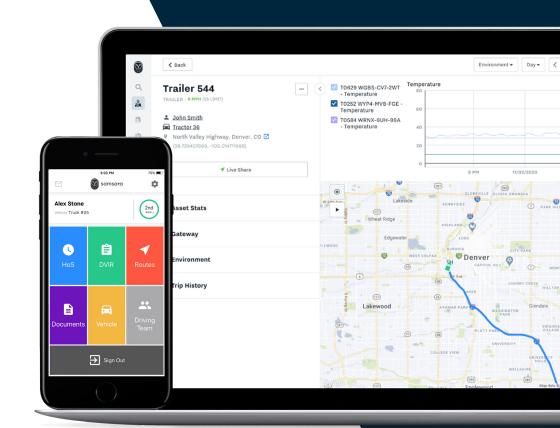

# A Complete Platform for Fleet Management

Thousands of fleets trust
Samsara to reduce accidents,
simplify compliance, and
improve customer service.

#### **OPERATIONAL EFFICIENCY**

Real-time vehicle locations, route performance data, engine diagnostics, and document uploads streamline your operations.

#### Live location sharing

Deliver a delightful customer experience with live sharing links that show a vehicle's real-time location and provide an accurate ETA.

#### Paperless cab

Eliminate back-office scanning and filing by capturing documents in real time and uploading them over WiFi hotspots to a centralized dashboard.