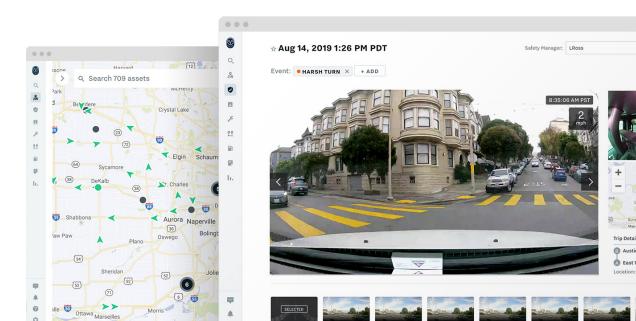

#### **FLEET SAFETY**

High-definition dash cams automatically capture footage of critical events, while Al-powered reports expedite the review process. Exonerate innocent drivers from false claims by using video evidence.

#### Al Dash Cams

Internet-connected dash cams leverage the power of artificial intelligence to flag distracted driving and traffic violations.

#### **High-Definition** Al Dash Cameras

Front- and dual-facing cameras with embedded Al-detect distracted driving, tailgating, rolling stops, and more.