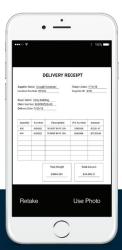

#### Paperless cab

Eliminate back-office scanning and filing by capturing documents in real time and uploading them over WiFi hotspots to a centralized dashboard.

#### **DOCUMENTS**

Increase back office efficiency with instant access to uploaded proofs of delivery, fuel receipts, and more.