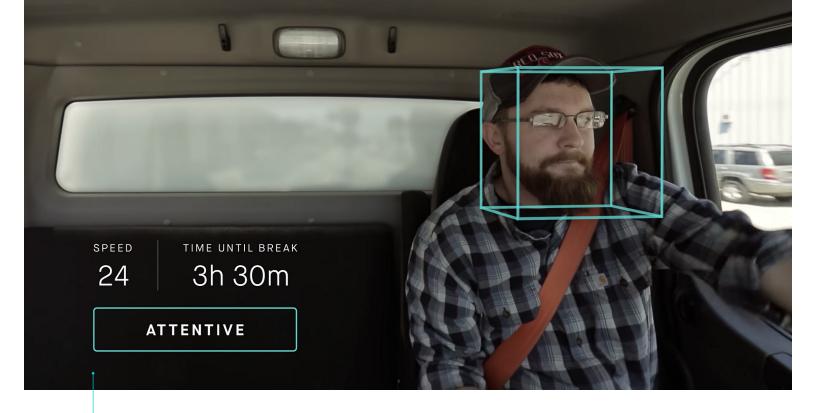

#### Al Dash Cams

Internet-connected dash cams leverage the power of artificial intelligence to flag distracted driving and traffic violations.

#### **High-Definition** Al Dash Cameras

Front- and dual-facing cameras with embedded Al-detect distracted driving, tailgating, rolling stops, and more.