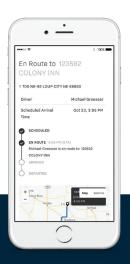

#### Live location sharing

Deliver a delightful customer experience with live sharing links that show a vehicle's real-time location and provide an accurate ETA.