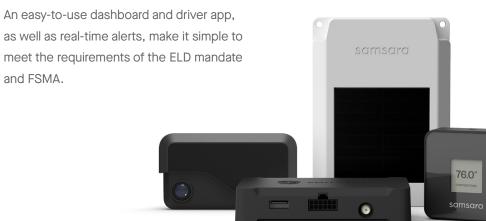

#### **HARDWARE**

## Vehicles, Trailers, and Assets

#### **VG Series**

## GPS Gateway with WiFi Hotspot

Vehicle gateways provide live vehicle location, engine diagnostics, and harsh braking and acceleration data, along with a WiFi hotspot for in-cab productivity.

**CM Series** 

#### **High-Definition** Al Dash Cameras

Front- and dual-facing cameras with embedded Al-detect distracted driving, tailgating, rolling stops, and more.

#### **AG Series**

#### **GPS** Gateways for Reefers and Trailers

Asset gateways offer live GPS and utilization rates for each piece of equipment and are built to withstand extreme conditions.

#### **EM Series**

#### **Environmental Monitors**

Wireless, waterproof sensors capture real-time and historical temperature and humidity data to simplify FSMA compliance and prevent lost loads.