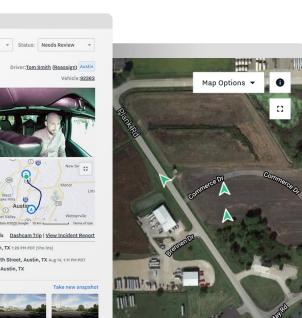

Dohrn handles local pickup and last-mile delivery alongside their terminal-to-terminal routes, and before Samsara, dispatchers had to estimate when drivers might return for their next load or call drivers directly. Now the team relies on Samsara's live-to-the-second GPS location tracking to make better hour-by-hour decisions about who to send where and how to plan the day.

#### **REAL-TIME GPS**

Get accurate ETAs with live-tothe-second vehicle locations.