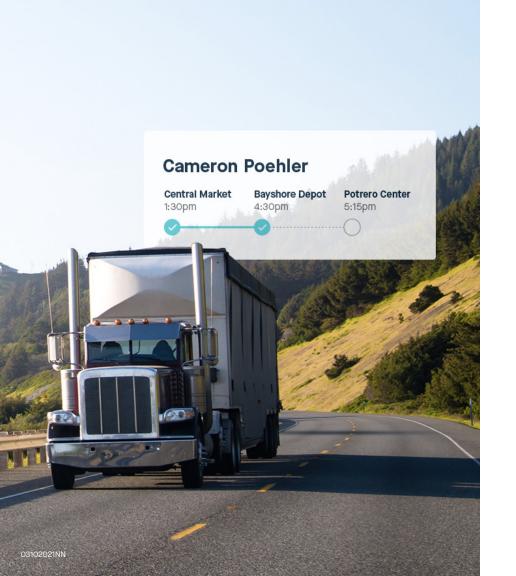

#### Live location sharing

Deliver a delightful customer experience with live sharing links that show a vehicle's real-time location and provide an accurate ETA.

#### **ROUTING & MESSAGING**

Optimize on-time performance with real-time route tracking, route analytics, and two-way driver messaging.

Whatever the road brings, Samsara offers a complete fleet platform to address your business needs. Our robust software feature set gives you the peace of mind that your fleet is running smoothly.