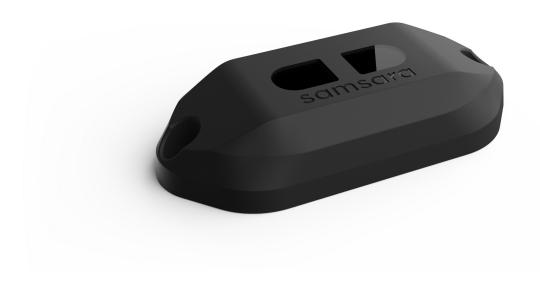

#### **OVERVIEW**

The Samsara Cargo Monitor is a data-logging sensor that can be deployed in any type of enclosed container to provide visibility into the presence or absence of cargo.

Wireless design enables installation in minutes and requires no additional setup. The sensor automatically communicates with Samsara IOT Gateways.

#### **HIGHLIGHTS**

- Monitor empty and loaded cargo status
- Compatible with one or multi-zone trailers/ containers
- Lasts for 4-5 years on a single, replaceable AA battery
- Wireless deployment requires no drilled holes or trailer modification
- Waterproof, ruggedized design
- Connects to Samsara IOT Gateways and syncs with Samsara cloud-based platform