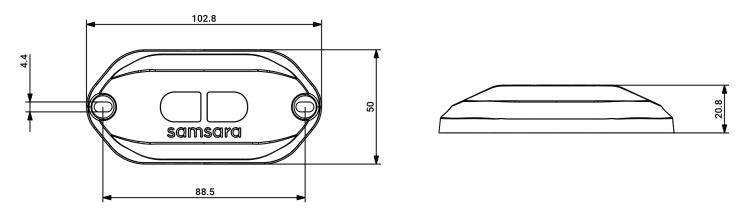

## **Product Specifications**

| Material                | Polycarbonate, PMMA                                  |
|-------------------------|------------------------------------------------------|
| Dimensions              | 10.2 x 5.0 x 2.1 cm <sup>3</sup>                     |
| Weight                  | 69g                                                  |
| Operating temperature   | -40° to 60°C                                         |
| Battery                 | 4-5 year battery life. User-replaceable AA battery   |
| Sleep Power Consumption | 21 uA                                                |
| Ingress protection      | IP67 rated. Waterproof and dustproof                 |
| Mounting Location       | Ceiling mount                                        |
| Mounting Material       | VHB adhesive and (optional) screws are both included |