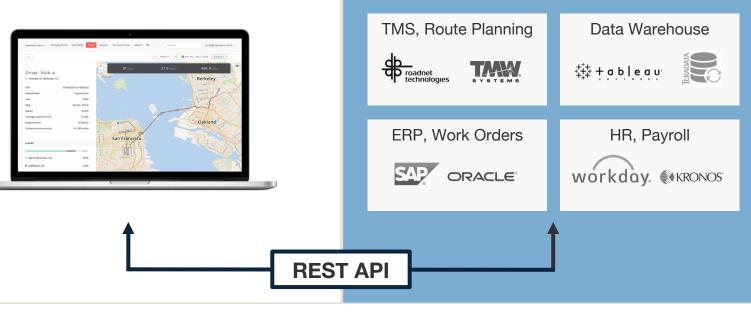

## Open APIs connect non-Samsara systems

### Samsara Cloud

Real-time dashboards, reporting, and alerts

### 3<sup>rd</sup> Party Software

### Ecosystem partners and custom integrations

#### **DEVELOPER APIS**

- · Open REST APIs
- TMS, payroll, GIS integrations
- Custom software and apps

**Developer docs** 