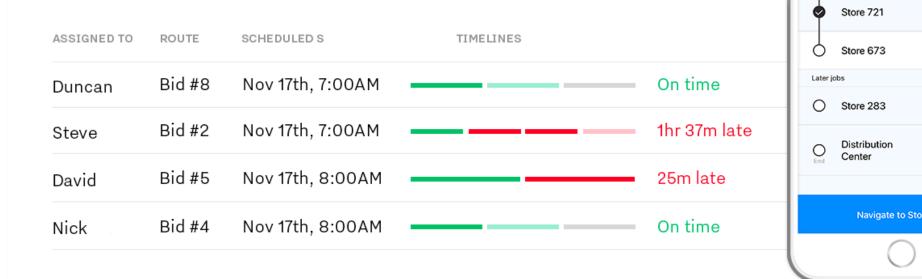

### Unique business-relevant features

Amazon effect creates Accidents jeopardize profits, brand reputation, and drivers real-time customer expectation WiFi hotspot A.I. dashcams detect Live location sharing seamlessly connects drivers distracted driving delights end-customers Store 721 Store 671 Dunca O Store 283 Steve O Distribut Center TIME UNTIL BREAK 3h 30m David 24 ATTENTIVE

# <u>Amazon effect</u> creates real-time customer expectations

atl AT&T 😤

< Back to home

Route 102168

Scheduled start: 6:00 AM

Distribution

Center

5:47 PM