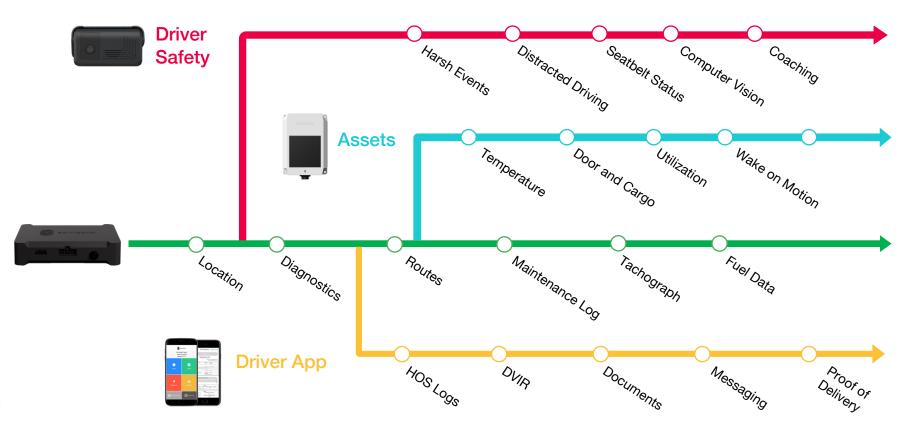

# A complete platform for fleet management, driver safety and compliance

- Real-time location and telematics
- ELD compliance
- · Video-based driver safety
- Routing, dispatch, and messaging
- Electronic driver documents
- Preventive maintenance and DVIR
- Trailer tracking
- · Reefer monitoring and control

### **GPS Gateways**

Vehicle Gateways with light- and heavy-duty interfaces

Asset Gateways for trailers, equipment, and unpowered assets

### **Dash Cameras**

Front- and dual-facing Al Dash Cams

Internal, side, and rear connected cameras

### **Wireless Sensors**

Wireless temperature, door, and cargo sensors

Wireless Driver IDs, passenger ID card reader