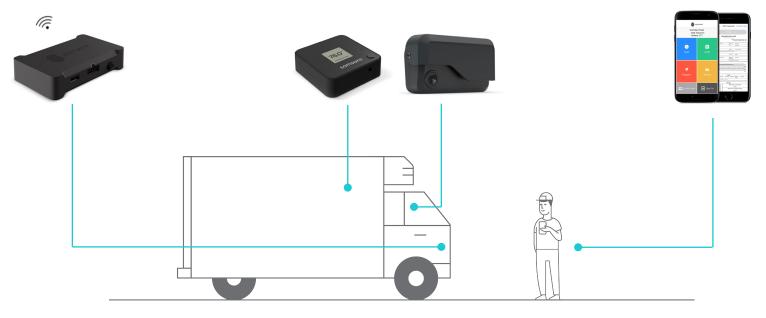

### **GPS Gateways**

Vehicle Gateways with light- and heavy-duty interfaces

Asset Gateways for trailers, equipment, and unpowered assets

### **Dash Cameras**

Front- and dual-facing Al Dash Cams

Internal, side, and rear connected cameras

### **Wireless Sensors**

Wireless temperature, door, and cargo sensors

Wireless Driver IDs, passenger ID card reader

## Plug and play hardware installs in minutes

1. Connect gateway to diagnostics port with y-splitting cable

2. Install dash cams and accessory sensors (optional)

3. Download Driver App for iOS or Android (optional)