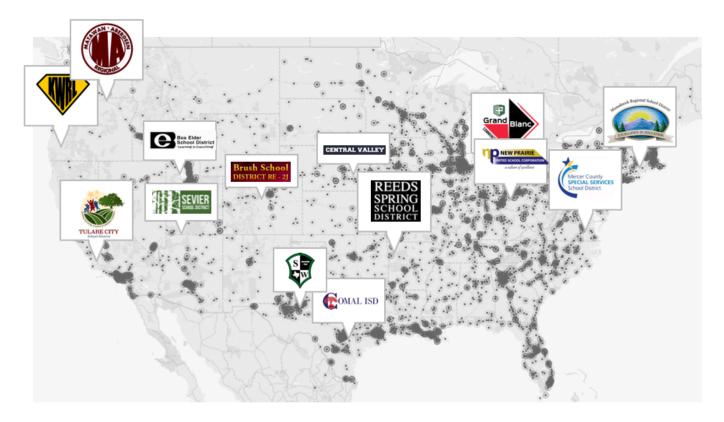

## **Trusted by Schools Across the US**

- "Samsara has transformed how my team operates to one that's proactive instead of reactive. It helps us run a more efficient operation. There's no going back."
- Gus Rodriguez, Director Of Transportation,
   Comal Independent School District, Texas
- "Samsara helps us with calls from parents who ask where the bus is or claim it never showed up. Samsara lets us quickly validate what's really going on and appease parents."
- Jeff Wilson, Director Of Transportation,
   Grand Blanc Community Schools, Michigan