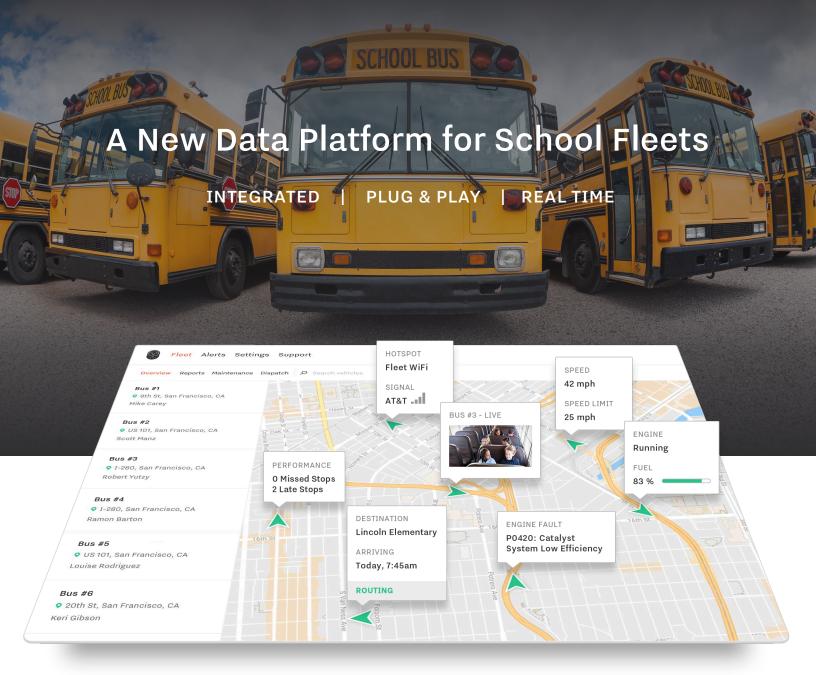

## From student tracking to engine alerts to incident response tools, Samsara offers a complete platform for school transportation

Samsara is a new generation of technology for school transportation. With Samsara, K-12 schools gain end-to-end visibility into pupil transportation with real-time GPS, cameras that instantly sync to the cloud, a quick-search user interface, and more — all in one easy-to-use, affordable system that works with all vehicles.

#### Track Buses with Real-Time GPS

- Live-to-the-second location tracking
- Easily filter by bus, route or vehicle
- Monitor temperature for food service & special needs vehicles
- Track stop paddle & emergency light usage
- Automatic engine diagnostic alerts & appbased DVIRs for preventive maintenance

#### **Reduce Parent Calls**

- Share bus locations and delays with parents directly to reduce administrative work
- Embed real-time bus map within a parent app or behind a password-protected website at no additional cost
- Compatible with popular school apps to keep parent-school interactions simple

### **Instantly View Camera Footage**

- View HD videos and images over the web
   no manual retrieval
- Identify who is on bus during accidents for faster emergency response
- Sync data from cameras, GPS & RFID reader for the most comprehensive incident response solution on the market
- Improve overall safety with video-based driver coaching

## **Optimize On-Time Performance**

- Use historical GPS data to evaluate on-time performance & identify route improvements
- Import routes from Excel or specialized routing software (i.e. Transfinder Routefinder Pro, Edulog Routing & Planning)
- Compare planned vs actual arrival times
- Automatically detect late and missed stops