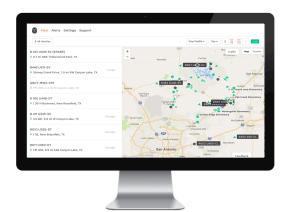

#### Track Buses with Real-Time GPS

- Live-to-the-second location tracking
- Easily filter by bus, route or vehicle
- Monitor temperature for food service & special needs vehicles
- Track stop paddle & emergency light usage
- Automatic engine diagnostic alerts & appbased DVIRs for preventive maintenance

## **Optimize On-Time Performance**

- Use historical GPS data to evaluate on-time performance & identify route improvements
- Import routes from Excel or specialized routing software (i.e. Transfinder Routefinder Pro, Edulog Routing & Planning)
- Compare planned vs actual arrival times
- Automatically detect late and missed stops