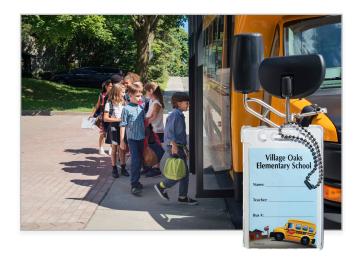

Student RFID
Card Readers

#### Track Attendance with ID cards

- Monitor when students get on/off bus
- Increase safety quickly confirm who is riding bus during incidents & speed up emergency response time
- Analyze ridership trends to balance loads
- RFID card only readable at close range for increased privacy