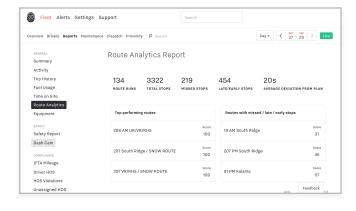

## **Optimize On-Time Performance**

- Use historical GPS data to evaluate on-time performance & identify route improvements
- Import routes from Excel or specialized routing software (i.e. Transfinder Routefinder Pro, Edulog Routing & Planning)
- Compare planned vs actual arrival times
- Automatically detect late and missed stops