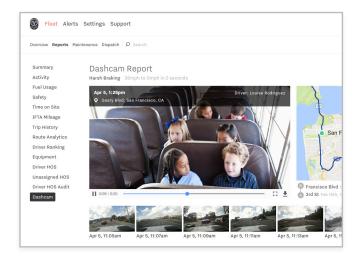

### **Instantly View Camera Footage**

- View HD videos and images over the web
   no manual retrieval
- Identify who is on bus during accidents for faster emergency response
- Sync data from cameras, GPS & RFID reader for the most comprehensive incident response solution on the market
- Improve overall safety with video-based driver coaching