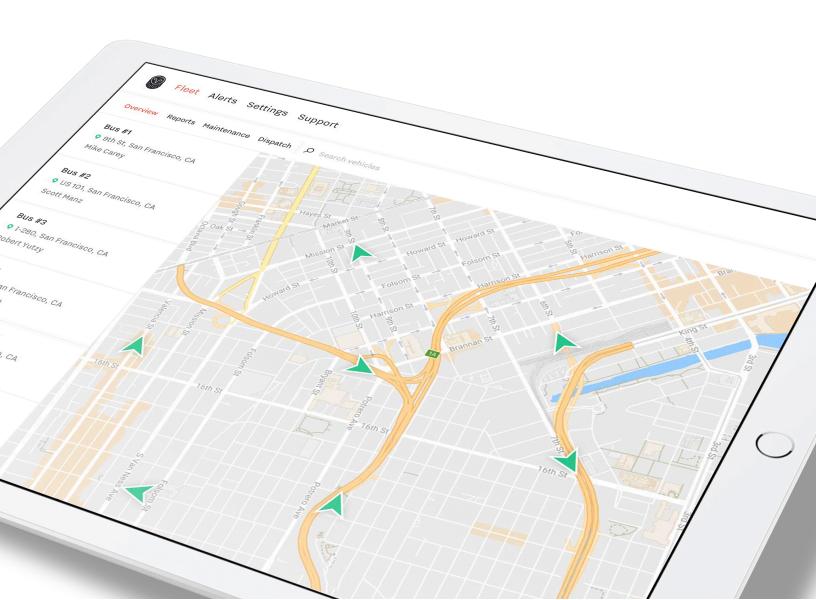

## From student tracking to engine alerts to incident response tools, Samsara offers a complete platform for school transportation

Samsara is a new generation of technology for school transportation. With Samsara, K-12 schools gain end-to-end visibility into pupil transportation with real-time GPS, cameras that instantly sync to the cloud, a quick-search user interface, and more — all in one easy-to-use, affordable system that works with all vehicles.

#### Track Buses with Real-Time GPS

- Live-to-the-second location tracking
- Easily filter by bus, route or vehicle
- Monitor temperature for food service & special needs vehicles
- Track stop paddle & emergency light usage
- Automatic engine diagnostic alerts & appbased DVIRs for preventive maintenance

## **Optimize On-Time Performance**

- Use historical GPS data to evaluate on-time performance & identify route improvements
- Import routes from Excel or specialized routing software (i.e. Transfinder Routefinder Pro, Edulog Routing & Planning)
- Compare planned vs actual arrival times
- Automatically detect late and missed stops