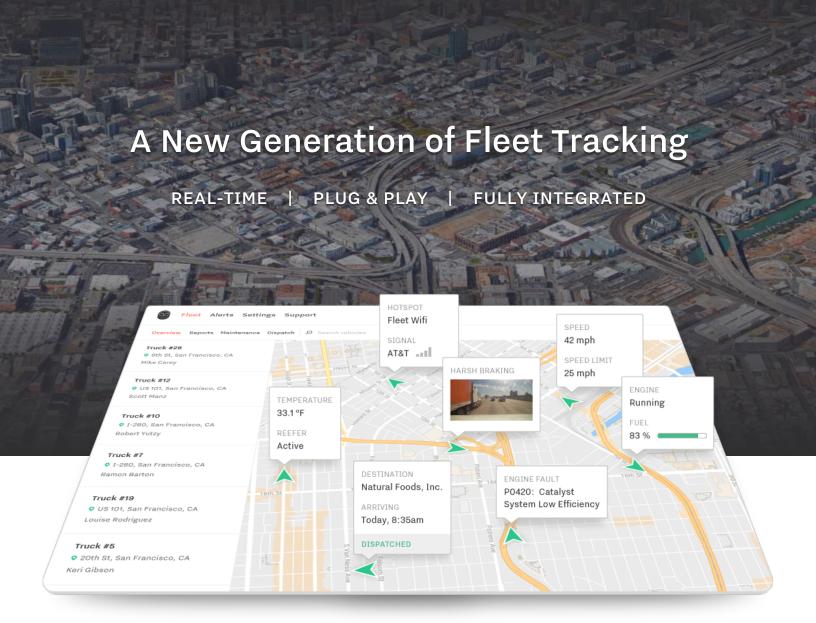

#### A New Data Platform For Fleets

Samsara is an Internet of Things company that offers a new generation of technology for fleets. Samsara enables operators to gain complete visibility from sensors and GPS, dash cam video, e-logs, and more — all in one integrated, easy-to-use, affordable system.

#### **Real-Time GPS Tracking**

- Live location tracking with "Helicopter View".
- Real-time tools for routing, dispatch, maintenance, compliance, and safety.
- Automated reports provide analytics into driver behavior, fuel efficiency, and more.

#### **ELD-Compliant Hours of Service**

- E-logging solution combines driver inputs with GPS and engine data to meet the EMCSA's FLD mandate.
- Driver App works on any mobile device (Android or iOS).
- Easy to use and affordable no proprietary hardware, no extra software licenses, and no cell phone data plan.

#### **Internet-Connected Cameras**

- Capture road- and driver-facing footage with both single and dual-lens cameras.
- Automatically access high definition (1080p) dash cam videos over the web.
- Reduce accidents with video and voice-based driver coaching.
- Exonerate drivers and expedite insurance claims with video evidence.

#### **Trailer, Cargo & Door Tracking**

- View real-time data about trailer location, cargo load, and door openings.
- Eliminate yard hunts and improve yard/ dock operations with automated inventory reports.
- Improve asset utilization and quickly detect and recover stolen property.

#### **FSMA Compliance & Reefer Control**

- Live visibility and temperature logging for refrigerated trucks and trailers.
- Two-way control for Thermo King & Carrier reefers.
- Enables proof of performance, eliminates cumbersome paper logs, and simplifies compliance with the Food Safety