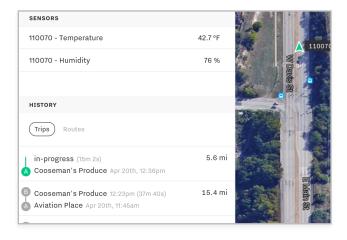

#### **Real-Time GPS Tracking**

- Live location tracking with "Helicopter View".
- Real-time tools for routing, dispatch, maintenance, compliance, and safety.
- Automated reports provide analytics into driver behavior, fuel efficiency, and more.

#### **Trailer, Cargo & Door Tracking**

- View real-time data about trailer location, cargo load, and door openings.
- Eliminate yard hunts and improve yard/ dock operations with automated inventory reports.
- Improve asset utilization and quickly detect and recover stolen property.

#### **FSMA Compliance & Reefer Control**

- Live visibility and temperature logging for refrigerated trucks and trailers.
- Two-way control for Thermo King & Carrier reefers.
- Enables proof of performance, eliminates cumbersome paper logs, and simplifies compliance with the Food Safety

### Houston-based distributor relies on Samsara for efficiency, safety, and customer service:

- Samsara vehicle gateways provide dispatchers with up-to-the-second visibility.
- Wireless temperature monitoring simplifies FSMA compliance and ensures customer satisfaction.
- ELD-compliant Driver App for Android / iOS devices provides Hours of Service logging, dispatch, and vehicle inspections.
- Reporting and analytics helps Jake's maintain safety, efficiency, and compliance.