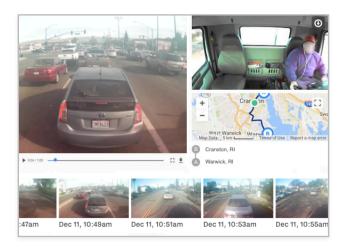

#### **Internet-Connected Cameras**

- Capture road- and driver-facing footage with both single and dual-lens cameras.
- Automatically access high definition (1080p) dash cam videos over the web.
- Reduce accidents with video and voice-based driver coaching.
- Exonerate drivers and expedite insurance claims with video evidence.