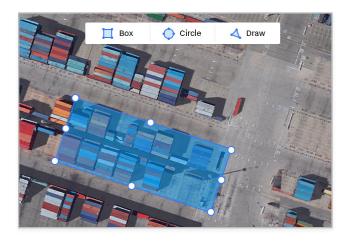

#### **Trailer, Cargo & Door Tracking**

- View real-time data about trailer location, cargo load, and door openings.
- Eliminate yard hunts and improve yard/ dock operations with automated inventory reports.
- Improve asset utilization and quickly detect and recover stolen property.