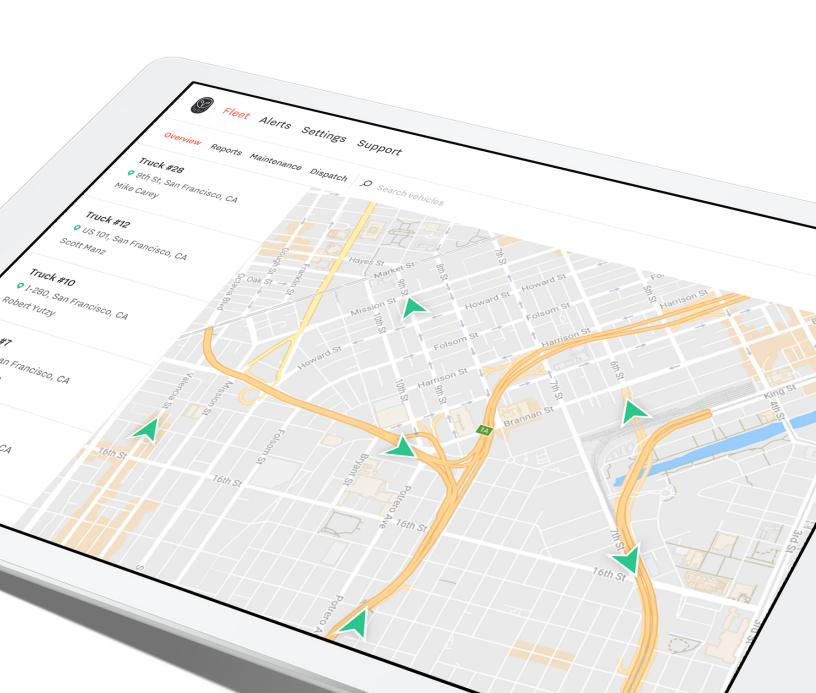

#### **Real-Time GPS Tracking**

- Live location tracking with "Helicopter View".
- Real-time tools for routing, dispatch, maintenance, compliance, and safety.
- Automated reports provide analytics into driver behavior, fuel efficiency, and more.