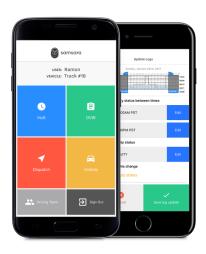

#### **Real-Time GPS Tracking**

- Live location tracking with "Helicopter View".
- Real-time tools for routing, dispatch, maintenance, compliance, and safety.
- Automated reports provide analytics into driver behavior, fuel efficiency, and more.

#### **ELD-Compliant Hours of Service**

- E-logging solution combines driver inputs with GPS and engine data to meet the EMCSA's FLD mandate.
- Driver App works on any mobile device (Android or iOS).
- Easy to use and affordable no proprietary hardware, no extra software licenses, and no cell phone data plan.